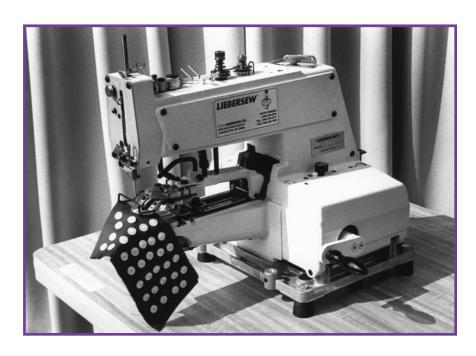

## MODEL 373 HAND OPERATED BUTTON SEWER

The Model 373 hand operated machine on upright heavy duty table. Ideal for shirt laundry. Will sew all size buttons and can be used for 4-hole or 2-hole buttons. Sews 16 stitches. Simply start cranking, last stitch automatically raised the clamp and cuts the thread. Machine has built in trimmer. The Liebersew will serve you for Generations.

Our Liebersew machines are assembled and fully tested in our Charlotte, NC headquarters before shipping. Immediate delivery, simple operation, full warranty and service at a most reasonable price. Anyone doing 100 shirts or more a day need this workhorse.