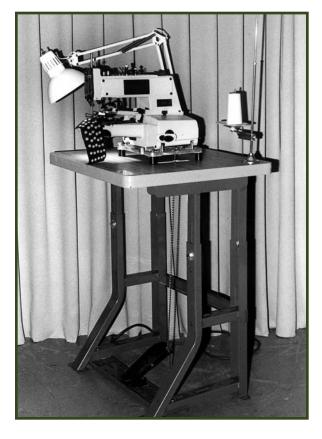

## MODEL 373 HAND OPERATED BUTTON SEWER

The Model 373 hand operated machine on upright heavy duty table. Ideal for shirt laundry. Will sew all size buttons and can be used for 4-hole or 2-hole buttons. Sews 16 stitches. Simply start cranking, last stitch automatically raised the clamp and cuts the thread. Machine has built in trimmer. The Liebersew will serve you for Generations.

Our Liebersew machines are assembled and fully tested in our Charlotte, NC headquarters before shipping. Immediate delivery, simple operation, full warranty and service at a most reasonable price. Anyone doing 100 shirts or more a day need this workhorse.